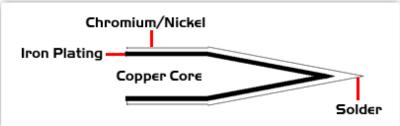

## **Material Composition**

Easy Braid Co. tip cartridges will typically idle within a temperature range of +/-1.1°C. However, there is variation in idle temperature across tip geometries within an individual temperature series. Easy Braid Co. offers a wide variety of tip geometries from 0.25mm fine point tip to 5mm chisel. The length and geometry of a tip will have an influence on the tip idle temperature. To accurately measure idle temperature it will depend greatly on the measurement method,