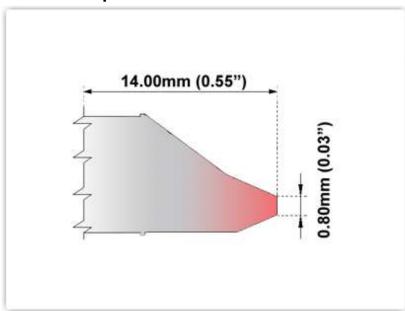

## EBM60 DT003

Desolder Tip - Inner Diameter 0.80mm (0.03")

Tip Style: Desolder

Tip Width: 0.80mm (0.03")
Tip Length: 14.00mm (0.55")

600 Type Cartridge<sup>1</sup>: 325℃ - 358℃

RoHS Compliant<sup>2</sup> / Lead Free: YES