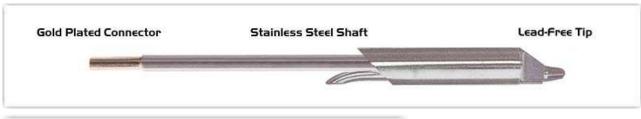

## EBM60 DT003

Desolder Tip - Inner Diameter 0.80mm (0.03")

Tip Style: Desolder

Tip Width: 0.80mm (0.03")
Tip Length: 14.00mm (0.55")

600 Type Cartridge<sup>1</sup>: 325℃ - 358℃

RoHS Compliant<sup>2</sup> / Lead Free: YES

Equivalent to: STDC-003

For Use With: EB-9000S, EB-9000S-2, MX500 and MX5000