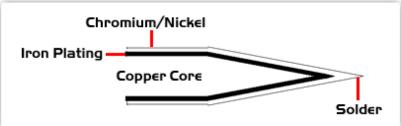

## **Material Composition**

Easy Braid Co. tip cartridges will typically idle within a temperature range of +/-1.1°C. However, there is variation in idle temperature across tip geometries within an individual temperature series. Easy Braid Co. offers a wide variety of tip geometries from 0.25mm fine point tip to 5mm chisel. The length and geometry of a tip will have an influence on the tip idle temperature. To accurately measure idle temperature it will depend greatly on the measurement method,