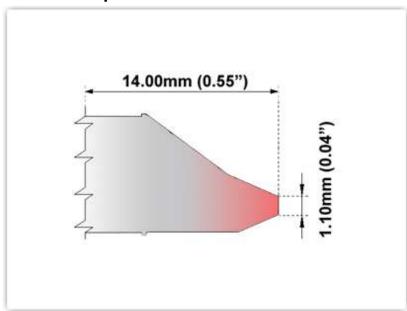

## EBM60 DT004

Desolder Tip - Inner Diameter 1.10mm (0.04")

Tip Style: Desolder

Tip Width: 1.10mm (0.04")
Tip Length: 14.00mm (0.55")

600 Type Cartridge<sup>1</sup>: 325℃ - 358℃

RoHS Compliant<sup>2</sup> / Lead Free: YES