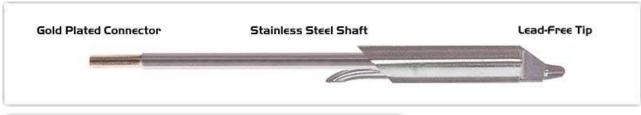

## **EBM60 DT005**

Desolder Tip - Inner Diameter 1.35mm (0.05")

Tip Style: Desolder

Tip Width: 1.35mm (0.05")
Tip Length: 14.00mm (0.55")

600 Type Cartridge<sup>1</sup>: 325℃ - 358℃

RoHS Compliant<sup>2</sup> / Lead Free: YES

Equivalent to: STDC-005

For Use With: EB-9000S, EB-9000S-2, MX500 and MX5000