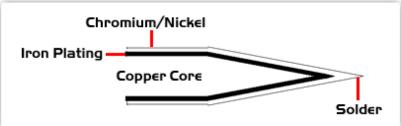

## **Material Composition**

technique and equipment used. Two different methods or the use of alternative equipment will produce different test results.

Easy Braid Co. tip cartridges will typically idle within a temperature range of +/-1.1°C. However, there is variation in idle temperature across tip geometries within an individual temperature series. Easy Braid Co. offers a wide variety of tip geometries from 0.25mm fine point tip to 5mm chisel. The length and geometry of a tip will have an influence on the tip idle temperature. To accurately measure idle temperature it will depend greatly on the measurement method,