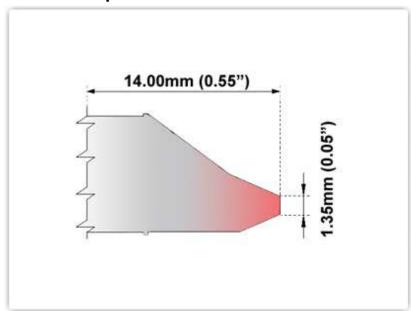

## **EBM60 DT005**

Desolder Tip - Inner Diameter 1.35mm (0.05")

Tip Style: Desolder

Tip Width: 1.35mm (0.05")
Tip Length: 14.00mm (0.55")

600 Type Cartridge<sup>1</sup>: 325℃ - 358℃

RoHS Compliant<sup>2</sup> / Lead Free: YES