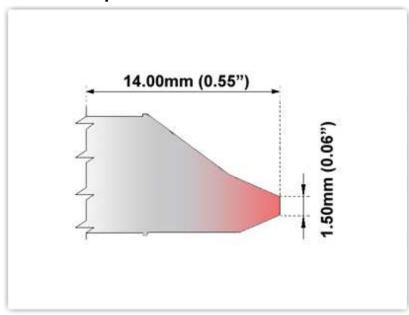

## **EBM60 DT006**

Desolder Tip - Inner Diameter 1.50mm (0.06")

Tip Style: Desolder

Tip Width: 1.50mm (0.06")
Tip Length: 14.00mm (0.55")

600 Type Cartridge<sup>1</sup>: 325℃ - 358℃

RoHS Compliant<sup>2</sup> / Lead Free: YES