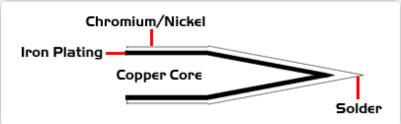

## **Material Composition**

Easy Braid Co. tip cartridges will typically idle within a temperature range of +/-1.1°C. However, there is variation in idle temperature across tip geometries within an individual temperature series. Easy Braid Co. offers a wide variety of tip geometries from 0.25mm fine point tip to 5mm chisel. The length and geometry of a tip will have an influence on the tip idle temperature. To accurately measure idle temperature it will depend greatly on the measurement method,