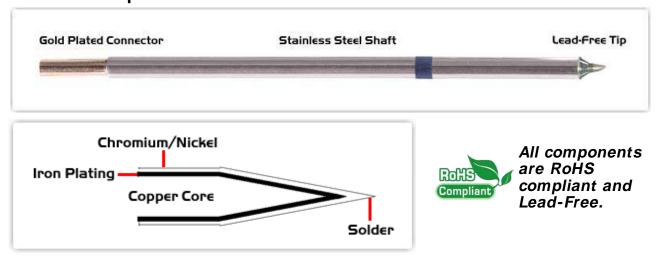

## **Material Composition**

<sup>1</sup> Easy Braid Co. tip cartridges will typically idle within a temperature range of +/-1.1°C. However, there is variation in idle temperature across tip geometries within an individual temperature series. Easy Braid Co. offers a wide variety of tip geometries from 0.25mm fine point tip to 5m chisel. The length and geometry of a tip will have an influence on the tip idle temperature. To accurately measure idle temperature it will depend greatly on the measurement method, technique and equipment used. Two different methods or the use of alternative equipment will produce different test results.