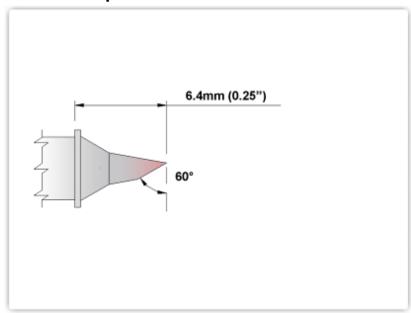

## EBM 6 BS 6 0 2

Bevel, 1.80mm (0.07"), 60°

Tip Style: Bevel

Tip Width: 1.80mm (0.07")
Tip Length: 6.40mm (0.25")

600 Type Cartridge<sup>1</sup>: 325℃ - 358℃

RoHS Compliant<sup>2</sup> / Lead Free: YES

Equivalent to: STTC-047P