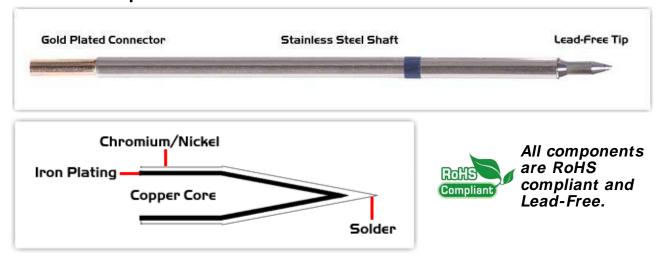

## **Material Composition**

<sup>1</sup> Easy Braid Co. tip cartridges will typically idle within a temperature range of +/-1.1°C. However, there is variation in idle temperature across tip geometries within an individual temperature series. Easy Braid Co. offers a wide variety of tip geometries from 0.25mm fine point tip to 5mm chisel. The length and geometry of a tip will have an influence on the tip idle temperature. To accurately measure idle temperature it will depend greatly on the measurement method, technique and equipment used. Two different methods or the use of alternative equipment will produce different test results.