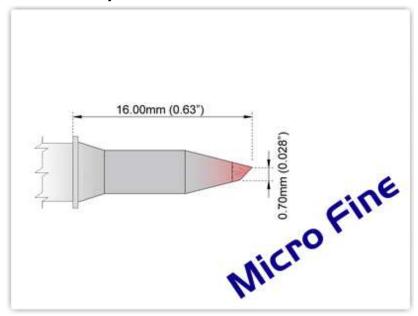

## **EBM6BV007**

Bevel 45° 0.7mm (0.028"), Micro Fine

Tip Style: Bevel

Tip Width: 0.70mm (0.03")
Tip Length: 16.00mm (0.63")

600 Type Cartridge<sup>1</sup>: 325℃ - 358℃

RoHS Compliant<sup>2</sup> / Lead Free: YES