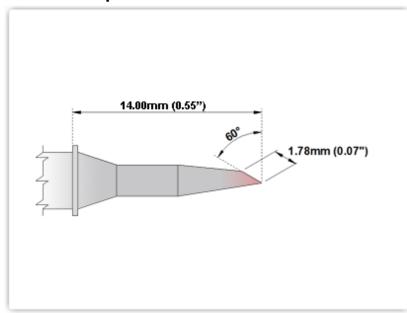

## **EBM6 BV350**

Bevel, 1.78mm (0.07"), 60°

Tip Style: Bevel

Tip Width: 1.78mm (0.07")
Tip Length: 14.00mm (0.55")

600 Type Cartridge<sup>1</sup>: 325℃ - 358℃

RoHS Compliant<sup>2</sup> / Lead Free: YES

Equivalent to: STTC-047