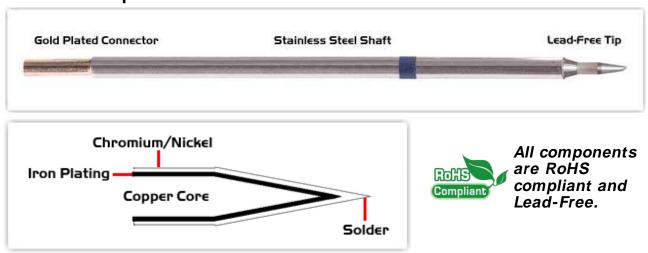

## **Material Composition**

<sup>1</sup> Easy Braid Co. tip cartridges will typically idle within a temperature range of +/-1.1°C. However, there is variation in idle temperature across tip geometries within an individual temperature series. Easy Braid Co. offers a wide variety of tip geometries from 0.25mm fine point tip to 5m chisel. The length and geometry of a tip will have an influence on the tip idle temperature. To accurately measure idle temperature it will depend greatly on the measurement method, technique and equipment used. Two different methods or the use of alternative equipment will produce different test results.