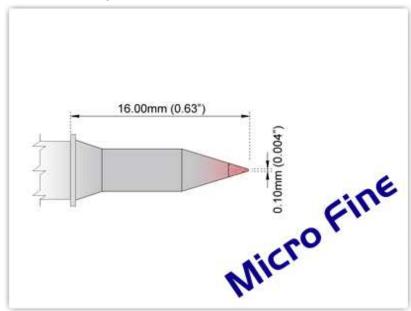

## EBM 6 C001

Conical 0.10mm (0.004"), Micro Fine

Tip Style: Conical

Tip Width: 0.10mm (0.00")
Tip Length: 13.00mm (0.51")

600 Type Cartridge<sup>1</sup>: 325℃ - 358℃

RoHS Compliant<sup>2</sup> / Lead Free: YES