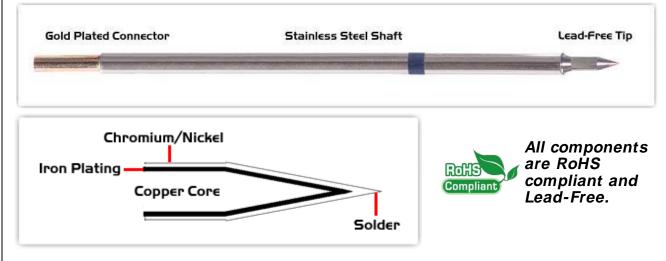

## **Material Composition**

<sup>1</sup> Easy Braid Co. tip cartridges will typically idle within a temperature range of +/-1.1°C. However, there is variation in idle temperature across tip geometries within an individual temperature series. Easy Braid Co. offers a wide variety of tip geometries from 0.25mm fine point tip to 5mm chisel. The length and geometry of a tip will have an influence on the tip idle temperature. To accurately measure idle temperature it will depend greatly on the measurement method, technique and equipment used. Two different methods or the use of alternative equipment will produce different test results.