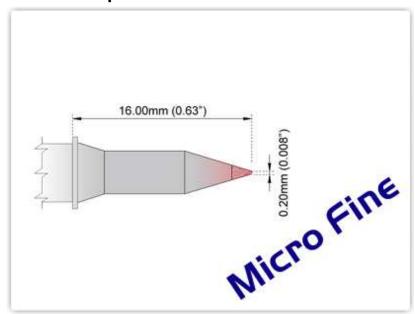

## EBM 6 C002

Conical 0.20mm (0.008"), Micro Fine

Tip Style: Conical

Tip Width: 0.20mm (0.01")
Tip Length: 13.00mm (0.51")

600 Type Cartridge<sup>1</sup>: 325℃ - 358℃

RoHS Compliant<sup>2</sup> / Lead Free: YES