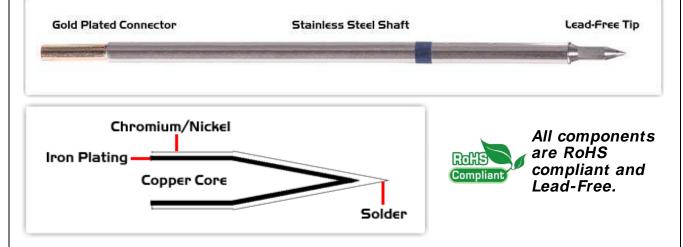

For Use With: EB-9000S-1, EB-9000S-2, MX500 and MX5000

## **Material Composition**

<sup>1</sup> Easy Braid Co. tip cartridges will typically idle within a temperature range of +/-1.1°C. However, there is variation in idle temperature across tip geometries within an individual temperature series. Easy Braid Co. offers a wide variety of tip geometries from 0.25mm fine point tip to 5mm chisel. The length and geometry of a tip will have an influence on the tip idle temperature. To accurately measure idle temperature it will depend greatly on the measurement method, technique and equipment used. Two different methods or the use of alternative equipment will produce different test results.

 $<sup>2\,</sup>$  Please refer to  $\underline{\text{http://www.rohs.gov.uk}}$  for details on RoHS Compliance.