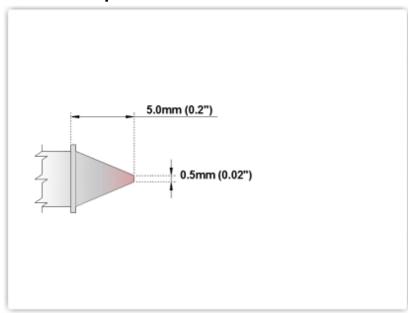

## EBM6C301

Conical, 0.50mm (0.02")

Tip Style: Conical

Tip Width: 0.50mm (0.02")
Tip Length: 5.00mm (0.20")

600 Type Cartridge<sup>1</sup>: 325℃ - 358℃

RoHS Compliant<sup>2</sup> / Lead Free: YES

Equivalent to: STTC-016