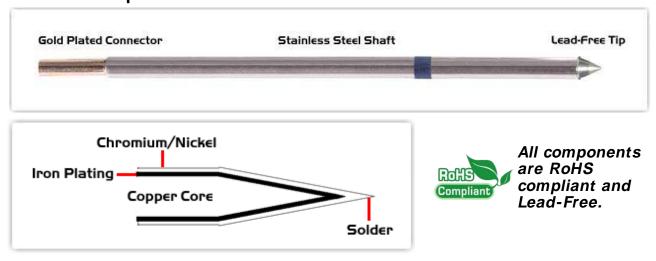

For Use With: EB-9000S, EB-9000S-2, MX500 and MX5000

## **Material Composition**

<sup>1</sup> Easy Braid Co. tip cartridges will typically idle within a temperature range of +/-1.1°C. However, there is variation in idle temperature across tip geometries within an individual temperature series. Easy Braid Co. offers a wide variety of tip geometries from 0.25mm fine point tip to 5m chisel. The length and geometry of a tip will have an influence on the tip idle temperature. To accurately measure idle temperature it will depend greatly on the measurement method, technique and equipment used. Two different methods or the use of alternative equipment will produce different test results.