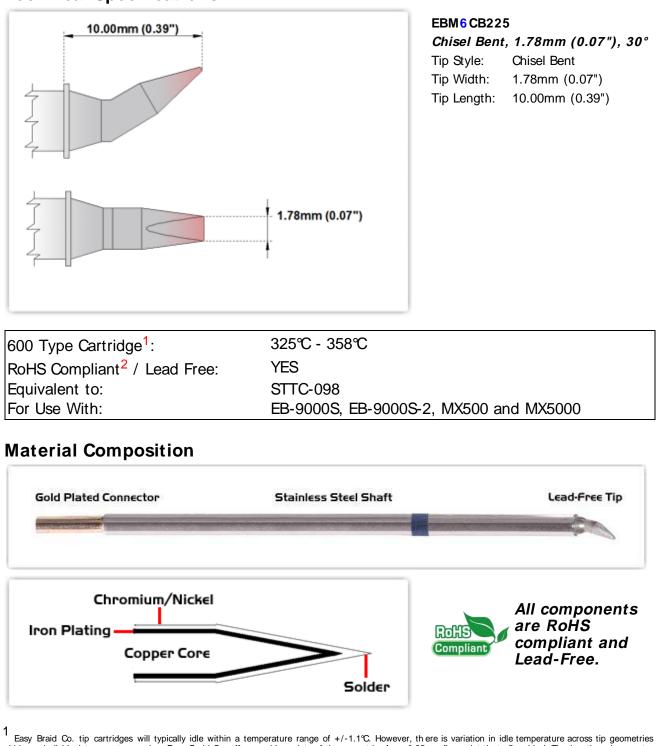

## **Technical Specifications**

<sup>1</sup> Easy Braid Co. tip cartridges will typically idle within a temperature range of +/-1.1°C. However, there is variation in idle temperature across tip geometries within an individual temperature series. Easy Braid Co. offers a wide variety of tip geometries from 0.25mm fine point tip to 5m chisel. The length and geometry of a tip will have an influence on the tip idle temperature. To accurately measure idle temperature it will depend greatly on the measurement method, technique