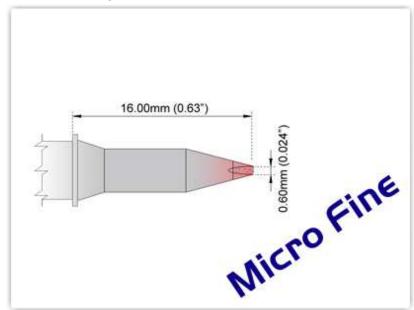

## EBM6CH006

Chisel 30° 0.6mm (0.024"), Micro Fine

Tip Style: Chisel

Tip Width: 0.60mm (0.02")
Tip Length: 13.00mm (0.51")

600 Type Cartridge<sup>1</sup>: 325℃ - 358℃

RoHS Compliant<sup>2</sup> / Lead Free: YES