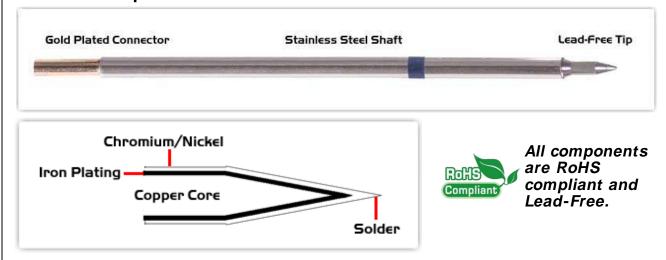

## **Material Composition**

<sup>1</sup> Easy Braid Co. tip cartridges will typically idle within a temperature range of +/-1.1°C. However, there is variation in idle temperature across tip geometries within an individual temperature series. Easy Braid Co. offers a wide variety of tip geometries from 0.25mm fine point tip to 5mm chisel. The length and geometry of a tip will have an influence on the tip idle temperature. To accurately measure idle temperature it will depend greatly on the measurement method, technique and equipment used. Two different methods or the use of alternative equipment will produce different test results.