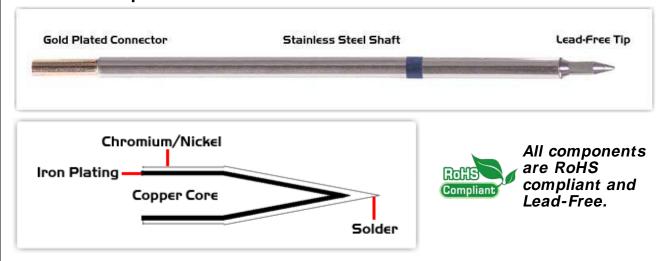

## **Material Composition**

<sup>1</sup> Easy Braid Co. tip cartridges will typically idle within a temperature range of +/-1.1°C. However, there is variation in idle temperature across tip geometries within an individual temperature series. Easy Braid Co. offers a wide variety of tip geometries from 0.25mm fine point tip to 5mm chisel. The length and geometry of a tip will have an influence on the tip idle temperature. To accurately measure idle temperature it will depend greatly on the measurement method, technique and equipment used. Two different methods or the use of alternative equipment will produce different test results.

 $<sup>2\,</sup>$  Please refer to  $\underline{\text{http://www.rohs.gov.uk}}$  for details on RoHS Compliance.