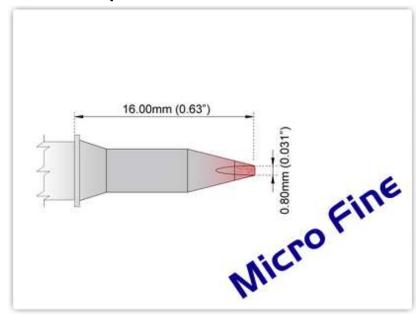

## **EBM6CH008**

Chisel 30° 0.8mm (0.031"), Micro Fine

Tip Style: Chisel

Tip Width: 0.80mm (0.03")
Tip Length: 13.00mm (0.51")

600 Type Cartridge<sup>1</sup>: 325℃ - 358℃

RoHS Compliant<sup>2</sup> / Lead Free: YES