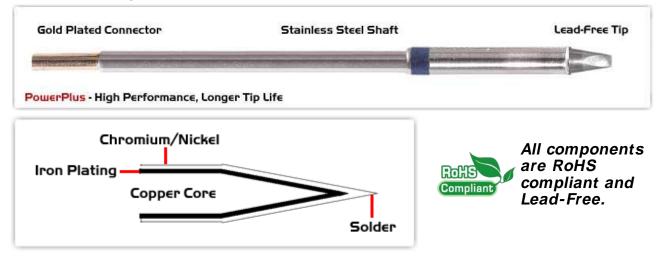

For Use With: EB-9000S, EB-9000S-2, MX500 and MX5000

## **Material Composition**

<sup>1</sup> Easy Braid Co. tip cartridges will typically idle within a temperature range of +/-1.1°C. However, there is variation in idle temperature across tip geometries within an individual temperature series. Easy Braid Co. offers a wide variety of tip geometries from 0.25mm fine point tip to 5mm chisel. The length and geometry of a tip will have an influence on the tip idle temperature. To accurately measure idle temperature it will depend greatly on the measurement method, technique and equipment used. Two different methods or the use of alternative equipment will produce different test results.