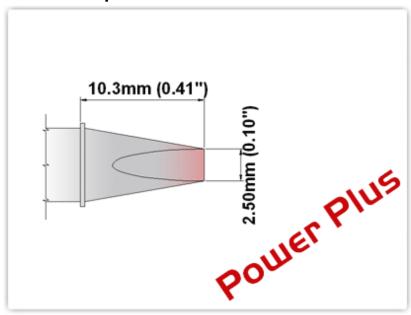

## EBM6CH175H

Chisel 30° 2.5mm (0.10"), Power Plus

Tip Style: Chisel 30°
Tip Width: 2.50mm (0.10")
Tip Length: 10.30mm (0.41")

600 Type Cartridge<sup>1</sup>: 325℃ - 358℃

RoHS Compliant<sup>2</sup> / Lead Free: YES