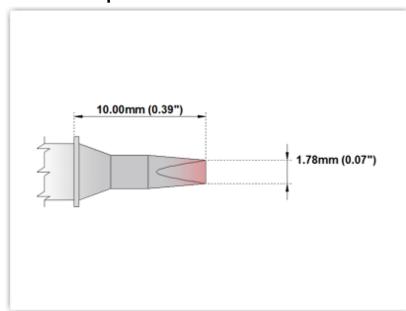

## **EBM6CH176**

Chisel, 1.78mm (0.07"), 30°

Tip Style: Chisel

Tip Width: 1.78mm (0.07")
Tip Length: 10.00mm (0.39")

600 Type Cartridge<sup>1</sup>: 325℃ - 358℃

RoHS Compliant<sup>2</sup> / Lead Free: YES

Equivalent to: STTC-037