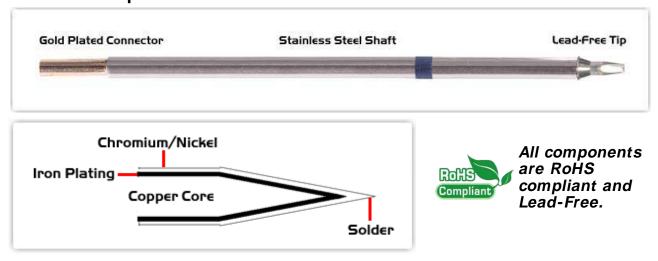

## **Material Composition**

<sup>1</sup> Easy Braid Co. tip cartridges will typically idle within a temperature range of +/-1.1°C. However, there is variation in idle temperature across tip geometries within an individual temperature series. Easy Braid Co. offers a wide variety of tip geometries from 0.25mm fine point tip to 5m chisel. The length and geometry of a tip will have an influence on the tip idle temperature. To accurately measure idle temperature it will depend greatly on the measurement method, technique and equipment used. Two different methods or the use of alternative equipment will produce different test results.