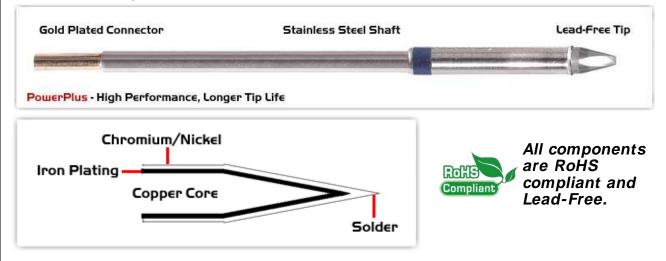

For Use With: EB-9000S, EB-9000S-2, MX500 and MX5000

## **Material Composition**

<sup>1</sup> Easy Braid Co. tip cartridges will typically idle within a temperature range of +/-1.1°C. However, there is variation in idle temperature across tip geometries within an individual temperature series. Easy Braid Co. offers a wide variety of tip geometries from 0.25mm fine point tip to 5mm chisel. The length and geometry of a tip will have an influence on the tip idle temperature. To accurately measure idle temperature it will depend greatly on the measurement method, technique and equipment used. Two different methods or the use of alternative equipment will produce different test results.