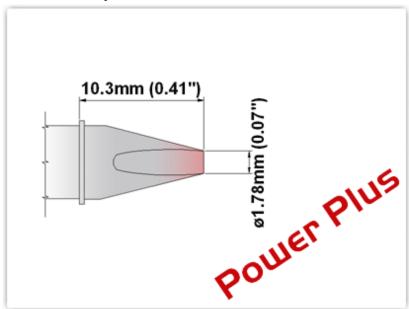

## EBM6CH176H

Chisel 30° 1.78mm (0.07"), Power Plus

Tip Style: Chisel 30°
Tip Width: 1.78mm (0.07")
Tip Length: 10.30mm (0.41")

600 Type Cartridge<sup>1</sup>: 325℃ - 358℃

RoHS Compliant<sup>2</sup> / Lead Free: YES