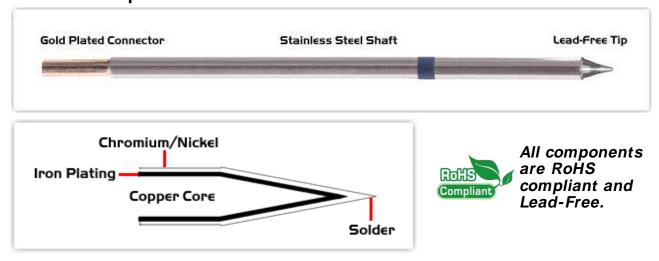

Equivalent to: STTC-001P

For Use With: EB-9000S, EB-9000S-2, MX500 and MX5000

## **Material Composition**

<sup>1</sup> Easy Braid Co. tip cartridges will typically idle within a temperature range of +/-1.1°C. However, there is variation in idle temperature across tip geometries within an individual temperature series. Easy Braid Co. offers a wide variety of tip geometries from 0.25mm fine point tip to 5m chisel. The length and geometry of a tip will have an influence on the tip idle temperature. To accurately measure idle temperature it will depend greatly on the measurement method, technique and equipment used. Two different methods or the use of alternative equipment will produce different test results.