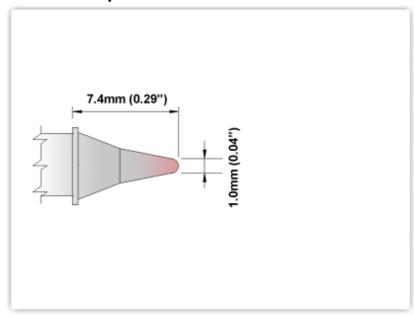

## **EBM6 CP303**

Conical Sharp, 1.00mm (0.04")

Tip Style: Conical Sharp
Tip Width: 1.00mm (0.04")
Tip Length: 7.40mm (0.29")

600 Type Cartridge<sup>1</sup>: 325℃ - 358℃

RoHS Compliant<sup>2</sup> / Lead Free: YES