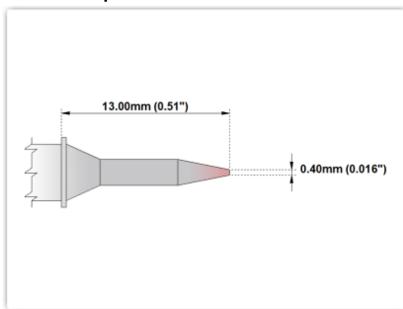

## EBM 6 CS150

Conical Sharp, 0.40mm (0.016")

Tip Style: Conical Sharp
Tip Width: 0.40mm (0.016")
Tip Length: 13.00mm (0.51")

600 Type Cartridge<sup>1</sup>: 325℃ - 358℃

RoHS Compliant<sup>2</sup> / Lead Free: YES