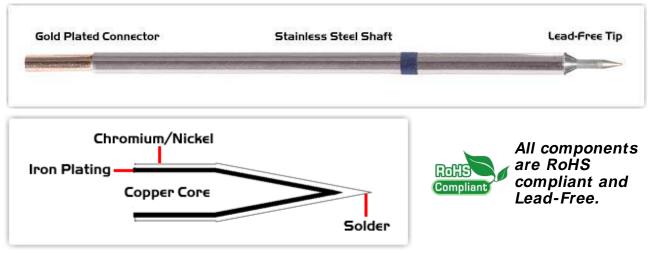

## **Material Composition**

<sup>1</sup> Easy Braid Co. tip cartridges will typically idle within a temperature range of +/-1.1°C. However, there is variation in idle temperature across tip geometries within an individual temperature series. Easy Braid Co. offers a wide variety of tip geometries from 0.25mm fine point tip to 5m chisel. The length and geometry of a tip will have an influence on the tip idle temperature. To accurately measure idle temperature it will depend greatly on the measurement method, technique and equipment used. Two different methods or the use of alternative equipment will produce different test results.