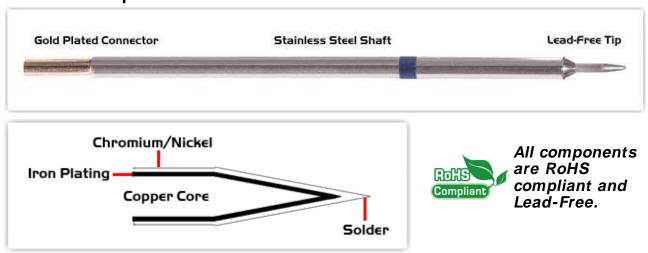

## **Material Composition**

<sup>1</sup> Easy Braid Co. tip cartridges will typically idle within a temperature range of +/-1.1°C. However, there is variation in idle temperature across tip geometries within an individual temperature series. Easy Braid Co. offers a wide variety of tip geometries from 0.25mm fine point tip to 5m chisel. The length and geometry of a tip will have an influence on the tip idle temperature. To accurately measure idle temperature it will depend greatly on the measurement method, technique and equipment used. Two different methods or the use of alternative equipment will produce different test results.