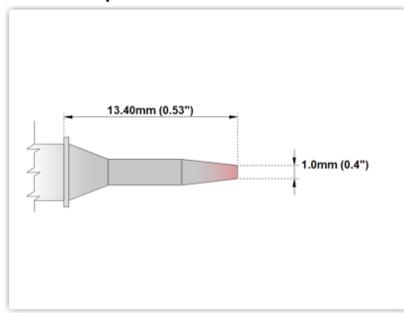

## EBM 6 CS151

Conical Sharp, 1.00mm (0.04")

Tip Style: Conical Sharp
Tip Width: 1.00mm (0.04")
Tip Length: 13.40mm (0.53")

600 Type Cartridge<sup>1</sup>: 325℃ - 358℃

RoHS Compliant<sup>2</sup> / Lead Free: YES