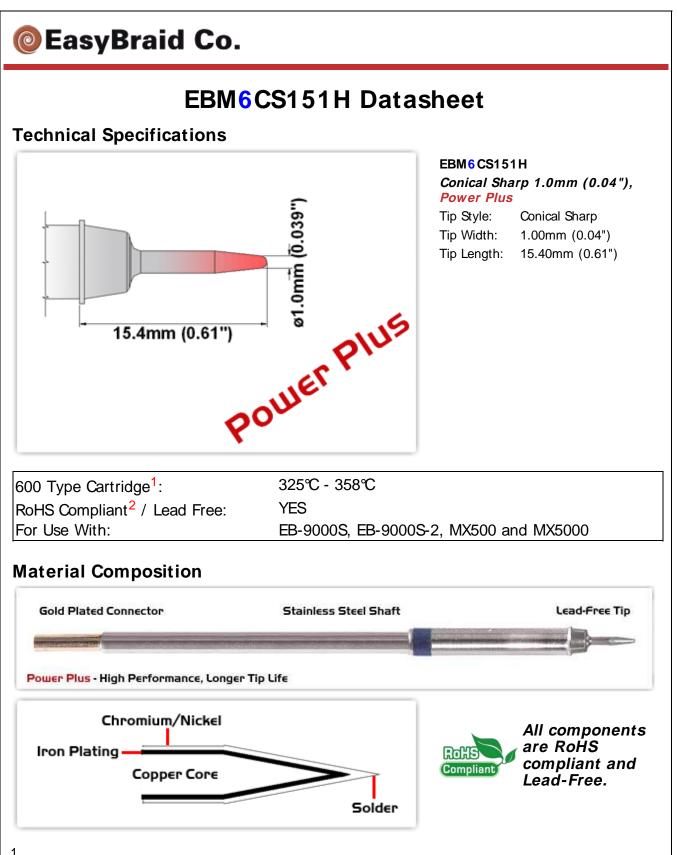

<sup>1</sup> Easy Braid Co. tip cartridges will typically idle within a temperature range of +/-1.1°C. However, there is variation in idle temperature across tip geometries within an individual temperature series. Easy Braid Co. offers a wide variety of tip geometries from 0.25mm fine point tip to 5mm chisel. The length and geometry of a tip will have an influence on the tip idle temperature. To accurately measure idle temperature it will depend greatly on the measurement method, technique and equipment used. Two different methods or the use of alternative equipment will produce different test results.

2 Please refer to http://www.rohs.gov.uk for details on RoHS Compliance.

Copyright © 2010-2012 Easy Braid Co. All Rights Reserved