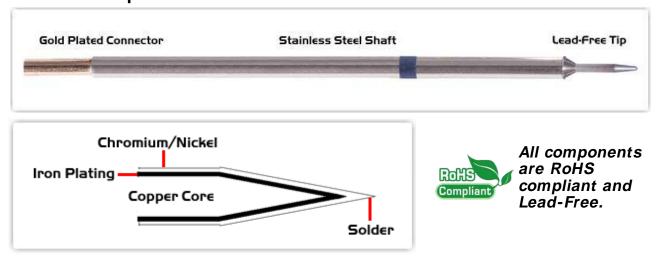

Equivalent to: STTC-007

For Use With: EB-9000S, EB-9000S-2, MX500 and MX5000

## **Material Composition**

<sup>1</sup> Easy Braid Co. tip cartridges will typically idle within a temperature range of +/-1.1°C. However, there is variation in idle temperature across tip geometries within an individual temperature series. Easy Braid Co. offers a wide variety of tip geometries from 0.25mm fine point tip to 5m chisel. The length and geometry of a tip will have an influence on the tip idle temperature. To accurately measure idle temperature it will depend greatly on the measurement method, technique and equipment used. Two different methods or the use of alternative equipment will produce different test results.