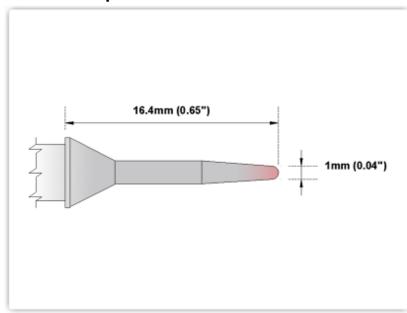

## EBM 6 CS154

Conical Sharp, 1.00mm (0.04")

Tip Style: Conical Sharp
Tip Width: 1.00mm (0.04")
Tip Length: 16.40mm (0.65")

600 Type Cartridge<sup>1</sup>: 325℃ - 358℃

RoHS Compliant<sup>2</sup> / Lead Free: YES