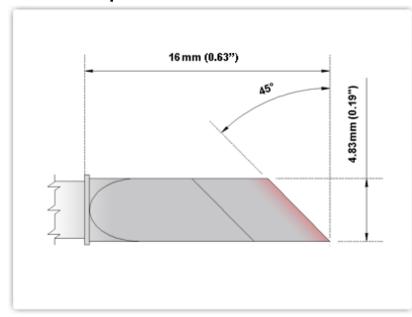

## **EBM6 DS526**

Knife Increased tinned area, 5.84mm (0.23")

Tip Style: Knife

Tip Width: 4.83mm (0.19")
Tip Length: 16.00mm (0.63")

600 Type Cartridge<sup>1</sup>: 325℃ - 358℃

RoHS Compliant<sup>2</sup> / Lead Free: YES