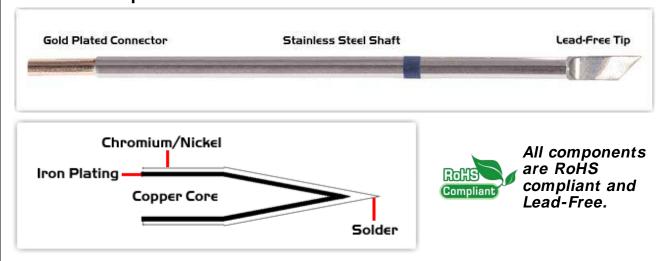

## **EBM6 DS526**

Knife Increased tinned area, 5.84mm (0.23")

Tip Style: Knife

Tip Width: 4.83mm (0.19")
Tip Length: 16.00mm (0.63")

600 Type Cartridge<sup>1</sup>: 325℃ - 358℃

RoHS Compliant<sup>2</sup> / Lead Free: YES

## **Material Composition**

<sup>1</sup> Easy Braid Co. tip cartridges will typically idle within a temperature range of +/-1.1°C. However, there is variation in idle temperature across tip geometries within an individual temperature series. Easy Braid Co. offers a wide variety of tip geometries from 0.25mm fine point tip to 5m chisel. The length and geometry of a tip will have an influence on the tip idle temperature. To accurately measure idle temperature it will depend greatly on the measurement method, technique and equipment used. Two different methods or the use of alternative equipment will produce different test results.