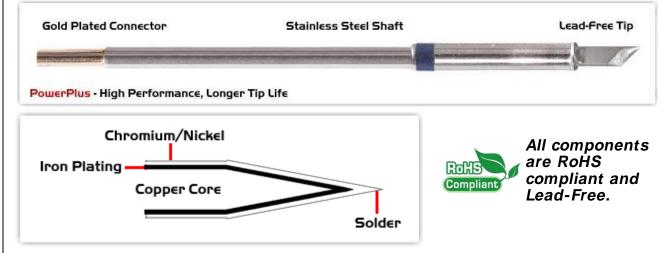

For Use With: EB-9000S, EB-9000S-2, MX500 and MX5000

## **Material Composition**

<sup>1</sup> Easy Braid Co. tip cartridges will typically idle within a temperature range of +/-1.1°C. However, there is variation in idle temperature across tip geometries within an individual temperature series. Easy Braid Co. offers a wide variety of tip geometries from 0.25mm fine point tip to 5mm chisel. The length and geometry of a tip will have an influence on the tip idle temperature. To accurately measure idle temperature it will depend greatly on the measurement method, technique and equipment used. Two different methods or the use of alternative equipment will produce different test results.