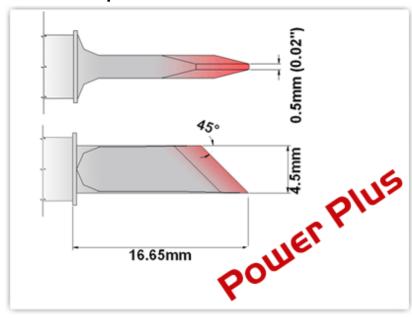

## **EBM6K100H**

Knife 4.50mm (0.177"), Power

Plus

Tip Style: Knife

Tip Width: 4.50mm (0.18")
Tip Length: 16.65mm (0.66")

600 Type Cartridge<sup>1</sup>: 325℃ - 358℃

RoHS Compliant<sup>2</sup> / Lead Free: YES