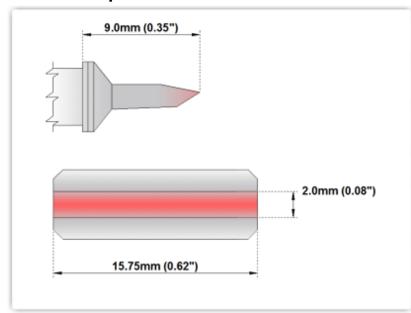

## **EBM6LB126**

Blade, 15.75mm (0.62")

Tip Style: Blade

Tip Width: 15.75mm (0.62")
Tip Length: 9.00mm (0.35")

600 Type Cartridge<sup>1</sup>: 325°C - 358°C

RoHS Compliant<sup>2</sup> / Lead Free: YES

Equivalent to: SMTC-061