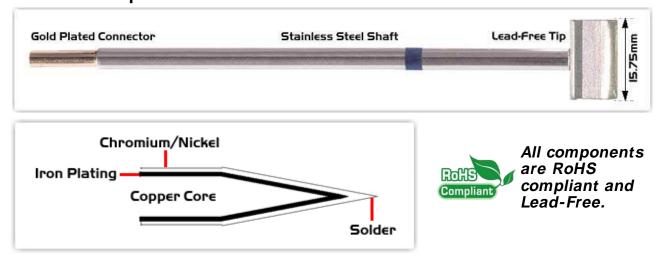

## **Material Composition**

<sup>1</sup> Easy Braid Co. tip cartridges will typically idle within a temperature range of +/-1.1°C. However, there is variation in idle temperature across tip geometries within an individual temperature series. Easy Braid Co. offers a wide variety of tip geometries from 0.25mm fine point tip to 5m chisel. The length and geometry of a tip will have an influence on the tip idle temperature. To accurately measure idle temperature it will depend greatly on the measurement method, technique and equipment used. Two different methods or the use of alternative equipment will produce different test results.