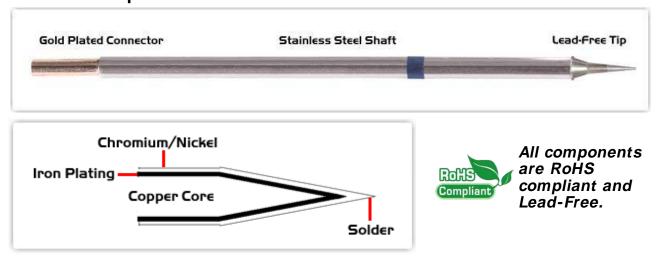

## **Material Composition**

<sup>1</sup> Easy Braid Co. tip cartridges will typically idle within a temperature range of +/-1.1°C. However, there is variation in idle temperature across tip geometries within an individual temperature series. Easy Braid Co. offers a wide variety of tip geometries from 0.25mm fine point tip to 5m chisel. The length and geometry of a tip will have an influence on the tip idle temperature. To accurately measure idle temperature it will depend greatly on the measurement method, technique and equipment used. Two different methods or the use of alternative equipment will produce different test results.