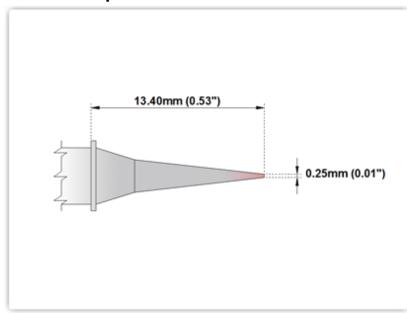

## **EBM6 MF375**

Micro Fine, 0.25mm (0.01")

Tip Style: Micro Fine
Tip Width: 0.25mm (0.01")
Tip Length: 13.40mm (0.53")

600 Type Cartridge<sup>1</sup>: 325℃ - 358℃

RoHS Compliant<sup>2</sup> / Lead Free: YES