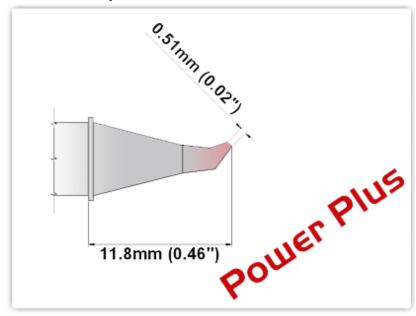

## EBM6SB275H

Bent Sharp 30° 0.5mm (0.02")

Tip Style: Bent Sharp 30° Tip Width: 0.50mm (0.02") Tip Length: 11.80mm (0.46")

600 Type Cartridge<sup>1</sup>: 325℃ - 358℃

RoHS Compliant<sup>2</sup> / Lead Free: YES