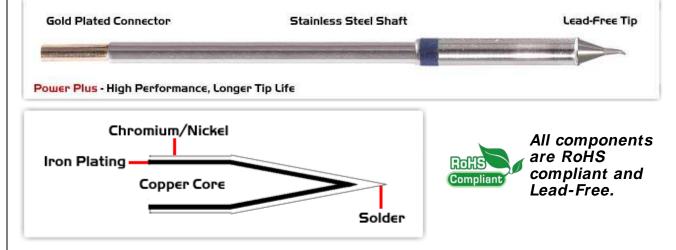

For Use With: EB-9000S, EB-9000S-2, MX500 and MX5000

## **Material Composition**

<sup>1</sup> Easy Braid Co. tip cartridges will typically idle within a temperature range of +/-1.1°C. However, there is variation in idle temperature across tip geometries within an individual temperature series. Easy Braid Co. offers a wide variety of tip geometries from 0.25mm fine point tip to 5mm chisel. The length and geometry of a tip will have an influence on the tip idle temperature. To accurately measure idle temperature it will depend greatly on the measurement method, technique and equipment used. Two different methods or the use of alternative equipment will produce different test results.