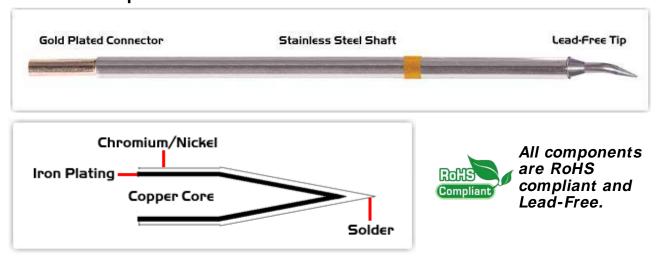

## **Material Composition**

<sup>1</sup> Easy Braid Co. tip cartridges will typically idle within a temperature range of +/-1.1°C. However, there is variation in idle temperature across tip geometries within an individual temperature series. Easy Braid Co. offers a wide variety of tip geometries from 0.25mm fine point tip to 5m chisel. The length and geometry of a tip will have an influence on the tip idle temperature. To accurately measure idle temperature it will depend greatly on the measurement method, technique and equipment used. Two different methods or the use of alternative equipment will produce different test results.

 $<sup>2\,</sup>$  Please refer to  $\underline{\text{http://www.rohs.gov.uk}}$  for details on RoHS Compliance.