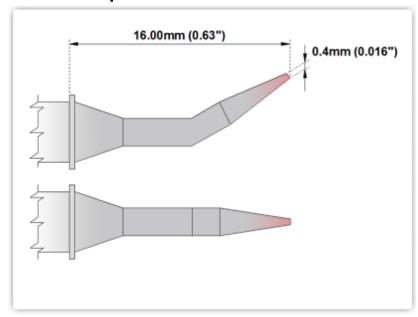

## **Technical Specifications**

EBM7B325

Bent Sharp, 0.40mm (0.016"), 30°

Tip Style: Bent Sharp
Tip Width: 0.40mm (0.016")
Tip Length: 16.00mm (0.63")

700 Type Cartridge<sup>1</sup>: 350°C - 398°C

RoHS Compliant<sup>2</sup> / Lead Free: YES

Equivalent to: STTC-140

For Use With: EB-9000S, EB-9000S-2, MX500 and MX5000