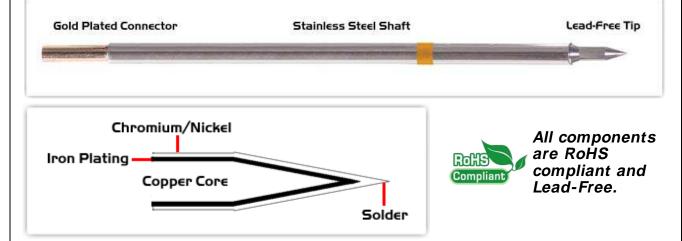

For Use With: EB-9000S-1, EB-9000S-2, MX500 and MX5000

## **Material Composition**

<sup>1</sup> Easy Braid Co. tip cartridges will typically idle within a temperature range of +/-1.1°C. However, there is variation in idle temperature across tip geometries within an individual temperature series. Easy Braid Co. offers a wide variety of tip geometries from 0.25mm fine point tip to 5mm chisel. The length and geometry of a tip will have an influence on the tip idle temperature. To accurately measure idle temperature it will depend greatly on the measurement method, technique and equipment used. Two different methods or the use of alternative equipment will produce different test results.