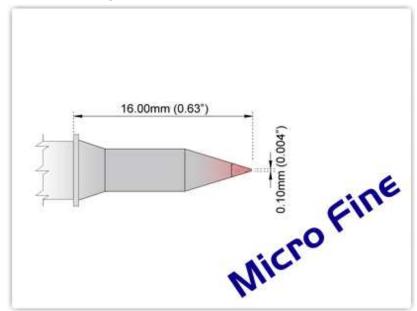

## **Technical Specifications**

EBM7 C001 Conical 0.10mm (0.004"), Micro Fine

Tip Style: Conical

Tip Width: 0.10mm (0.00")
Tip Length: 13.00mm (0.51")

700 Type Cartridge<sup>1</sup>: 350°C - 398°C

RoHS Compliant<sup>2</sup> / Lead Free: YES