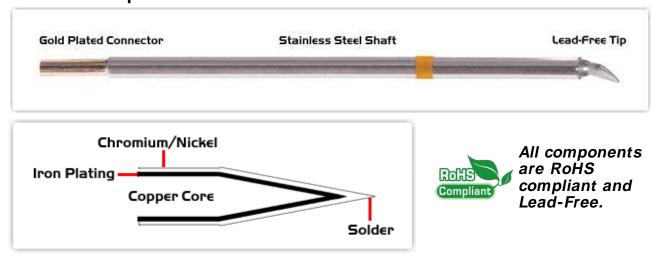

## **Material Composition**

<sup>1</sup> Easy Braid Co. tip cartridges will typically idle within a temperature range of +/-1.1°C. However, there is variation in idle temperature across tip geometries within an individual temperature series. Easy Braid Co. offers a wide variety of tip geometries from 0.25mm fine point tip to 5m chisel. The length and geometry of a tip will have an influence on the tip idle temperature. To accurately measure idle temperature it will depend greatly on the measurement method, technique and equipment used. Two different methods or the use of alternative equipment will produce different test results.