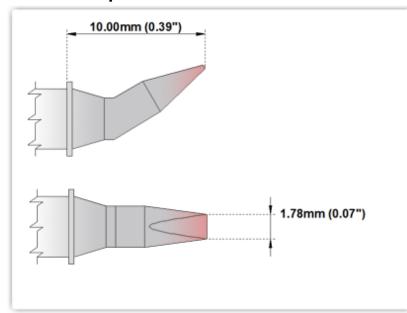

## **Technical Specifications**

**EBM7 CB225** 

Chisel Bent, 1.78mm (0.07"), 30°

Tip Style: Chisel Bent
Tip Width: 1.78mm (0.07")
Tip Length: 10.00mm (0.39")

700 Type Cartridge<sup>1</sup>: 350°C - 398°C

RoHS Compliant<sup>2</sup> / Lead Free: YES