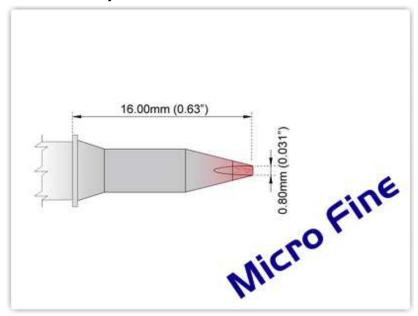

## **EBM7CH008**

Chisel 30° 0.8mm (0.031"), Micro Fine

Tip Style: Chisel

Tip Width: 0.80mm (0.03")
Tip Length: 13.00mm (0.51")

700 Type Cartridge<sup>1</sup>: 350°C - 398°C

RoHS Compliant<sup>2</sup> / Lead Free: YES