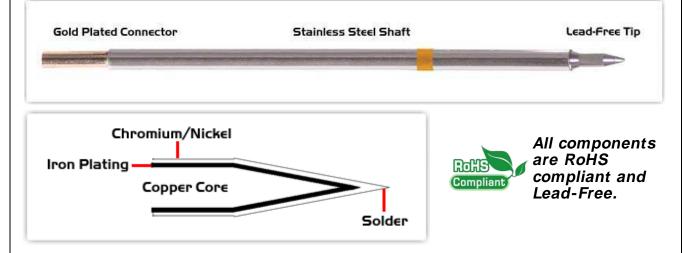

## **Material Composition**

<sup>1</sup> Easy Braid Co. tip cartridges will typically idle within a temperature range of +/-1.1°C. However, there is variation in idle temperature across tip geometries within an individual temperature series. Easy Braid Co. offers a wide variety of tip geometries from 0.25mm fine point tip to 5mm chisel. The length and geometry of a tip will have an influence on the tip idle temperature. To accurately measure idle temperature it will depend greatly on the measurement method, technique and equipment used. Two different methods or the use of alternative equipment will produce different test results.

 $<sup>2 \\</sup>$  Please refer to  $\underline{\text{http://www.rohs.gov.uk}}$  for details on RoHS Compliance.