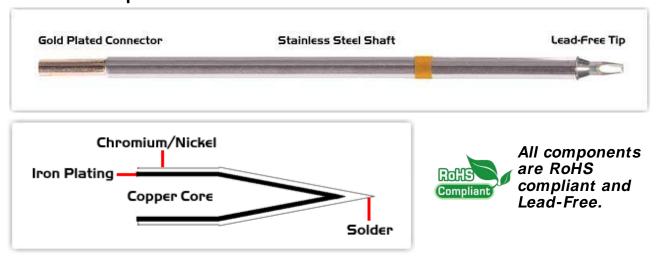

## **Material Composition**

<sup>1</sup> Easy Braid Co. tip cartridges will typically idle within a temperature range of +/-1.1°C. However, there is variation in idle temperature across tip geometries within an individual temperature series. Easy Braid Co. offers a wide variety of tip geometries from 0.25mm fine point tip to 5m chisel. The length and geometry of a tip will have an influence on the tip idle temperature. To accurately measure idle temperature it will depend greatly on the measurement method, technique and equipment used. Two different methods or the use of alternative equipment will produce different test results.