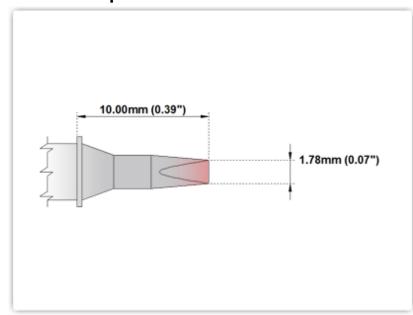

## **Technical Specifications**

EBM7CH176 Chisel, 1.78mm (0.07"), 30°

Tip Style: Chisel

Tip Width: 1.78mm (0.07")
Tip Length: 10.00mm (0.39")

700 Type Cartridge<sup>1</sup>: 350°C - 398°C

RoHS Compliant<sup>2</sup> / Lead Free: YES