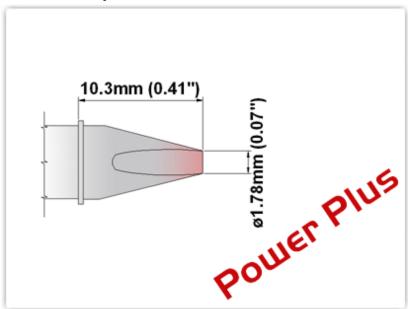

## **Technical Specifications**

EBM7CH176H

Chisel 30° 1.78mm (0.07"), Power

Plus

Tip Style: Chisel 30° Tip Width: 1.78mm (0.07")

Tip Length: 10.30mm (0.41")

700 Type Cartridge<sup>1</sup>: 350°C - 398°C

RoHS Compliant<sup>2</sup> / Lead Free: YES