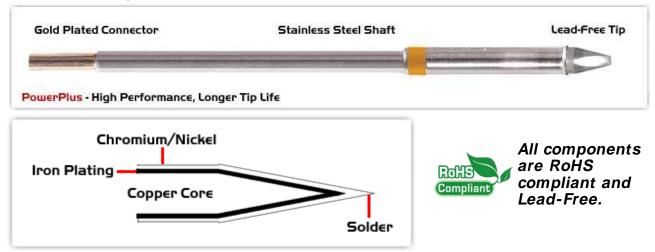

## **Material Composition**

<sup>1</sup> Easy Braid Co. tip cartridges will typically idle within a temperature range of +/-1.1°C. However, there is variation in idle temperature across tip geometries within an individual temperature series. Easy Braid Co. offers a wide variety of tip geometries from 0.25mm fine point tip to 5mm chisel. The length and geometry of a tip will have an influence on the tip idle temperature. To accurately measure idle temperature it will depend greatly on the measurement method, technique and equipment used. Two different methods or the use of alternative equipment will produce different test results.

 $<sup>2\,</sup>$  Please refer to  $\underline{\text{http://www.rohs.gov.uk}}$  for details on RoHS Compliance.