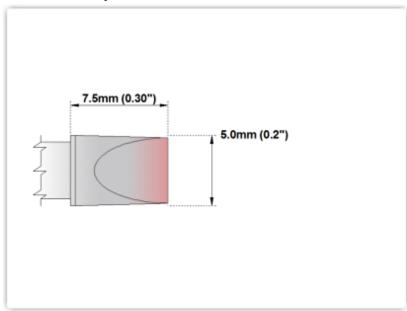

## EBM7CH250 Chisel Large, 5.00mm (0.20")

Tip Style: Chisel Large
Tip Width: 5.00mm (0.20")
Tip Length: 7.50mm (0.30")

700 Type Cartridge<sup>1</sup>: 350°C - 398°C

RoHS Compliant<sup>2</sup> / Lead Free: YES