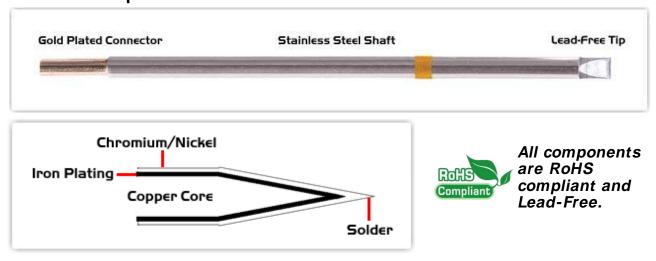

## **Material Composition**

<sup>1</sup> Easy Braid Co. tip cartridges will typically idle within a temperature range of +/-1.1°C. However, there is variation in idle temperature across tip geometries within an individual temperature series. Easy Braid Co. offers a wide variety of tip geometries from 0.25mm fine point tip to 5m chisel. The length and geometry of a tip will have an influence on the tip idle temperature. To accurately measure idle temperature it will depend greatly on the measurement method, technique and equipment used. Two different methods or the use of alternative equipment will produce different test results.