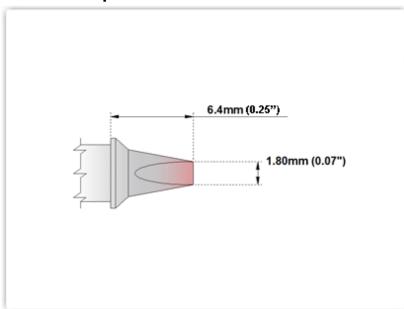

## **Technical Specifications**

EBM7CP201 Chisel, 1.80mm (0.07"), 30°

Tip Style: Chisel

Tip Width: 1.80mm (0.07")
Tip Length: 6.40mm (0.25")

700 Type Cartridge<sup>1</sup>: 350°C - 398°C

RoHS Compliant<sup>2</sup> / Lead Free: YES