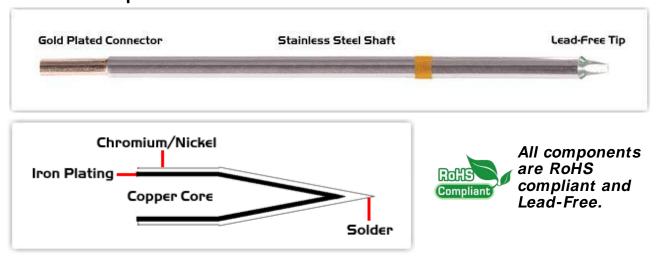

## **Material Composition**

<sup>1</sup> Easy Braid Co. tip cartridges will typically idle within a temperature range of +/-1.1°C. However, there is variation in idle temperature across tip geometries within an individual temperature series. Easy Braid Co. offers a wide variety of tip geometries from 0.25mm fine point tip to 5m chisel. The length and geometry of a tip will have an influence on the tip idle temperature. To accurately measure idle temperature it will depend greatly on the measurement method, technique and equipment used. Two different methods or the use of alternative equipment will produce different test results.