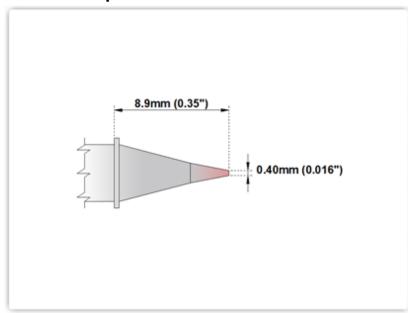

## EBM7 CP302 Conical, 0.40mm (0.016")

Tip Style: Conical

Tip Width: 0.40mm (0.016")
Tip Length: 8.90mm (0.35")

700 Type Cartridge<sup>1</sup>: 350°C - 398°C

RoHS Compliant<sup>2</sup> / Lead Free: YES

Equivalent to: STTC-145P