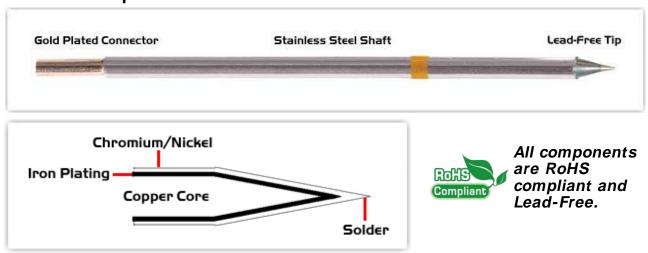

For Use With: EB-9000S, EB-9000S-2, MX500 and MX5000

## **Material Composition**

<sup>1</sup> Easy Braid Co. tip cartridges will typically idle within a temperature range of +/-1.1°C. However, there is variation in idle temperature across tip geometries within an individual temperature series. Easy Braid Co. offers a wide variety of tip geometries from 0.25mm fine point tip to 5m chisel. The length and geometry of a tip will have an influence on the tip idle temperature. To accurately measure idle temperature it will depend greatly on the measurement method, technique and equipment used. Two different methods or the use of alternative equipment will produce different test results.