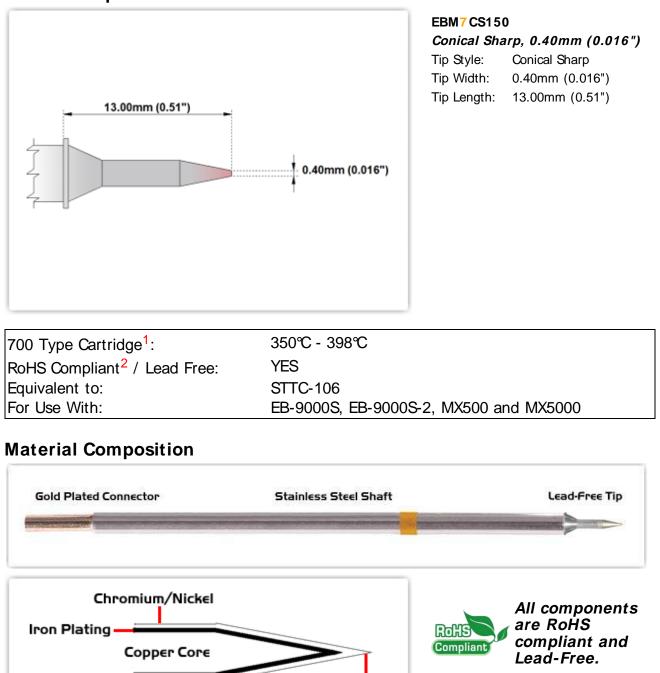

## EBM7CS150 Datasheet

## **Technical Specifications**

<sup>1</sup>Easy Braid Co. tip cartridges will typically idle within a temperature range of +/-1.1°C. However, there is variation in idle temperature across tip geometries within an individual temperature series. Easy Braid Co. offers a wide variety of tip geometries from 0.25mm fine point tip to 5m chisel. The length and geometry of a tip will have an influence on the tip idle temperature. To accurately measure idle temperature it will depend greatly on the measurement method, technique