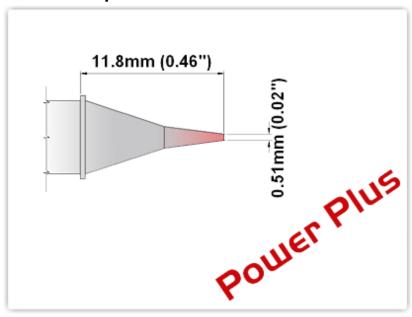

## **Technical Specifications**

EBM7CS152H Conical Sharp 0.5mm (0.02"), Power Plus

Tip Style: Conical Sharp
Tip Width: 0.50mm (0.02")
Tip Length: 11.80mm (0.46")

700 Type Cartridge<sup>1</sup>: 350°C - 398°C