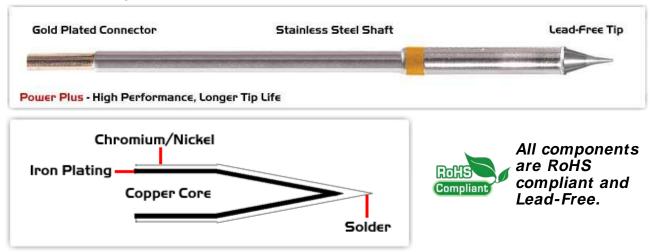

## **Material Composition**

<sup>1</sup> Easy Braid Co. tip cartridges will typically idle within a temperature range of +/-1.1°C. However, there is variation in idle temperature across tip geometries within an individual temperature series. Easy Braid Co. offers a wide variety of tip geometries from 0.25mm fine point tip to 5mm chisel. The length and geometry of a tip will have an influence on the tip idle temperature. To accurately measure idle temperature it will depend greatly on the measurement method, technique and equipment used. Two different methods or the use of alternative equipment will produce different test results.