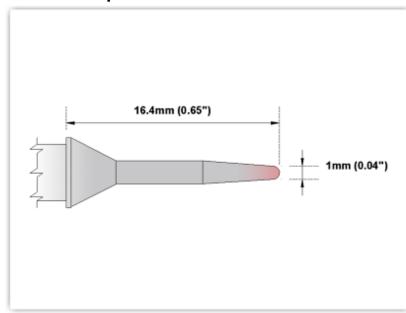

## EBM7CS154

Conical Sharp, 1.00mm (0.04")

Tip Style: Conical Sharp
Tip Width: 1.00mm (0.04")
Tip Length: 16.40mm (0.65")

700 Type Cartridge<sup>1</sup>: 350°C - 398°C

RoHS Compliant<sup>2</sup> / Lead Free: YES