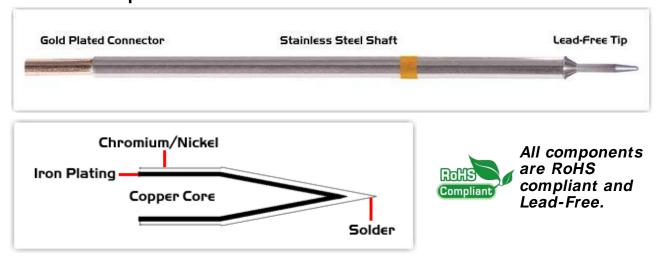

## **Material Composition**

<sup>1</sup> Easy Braid Co. tip cartridges will typically idle within a temperature range of +/-1.1°C. However, there is variation in idle temperature across tip geometries within an individual temperature series. Easy Braid Co. offers a wide variety of tip geometries from 0.25mm fine point tip to 5m chisel. The length and geometry of a tip will have an influence on the tip idle temperature. To accurately measure idle temperature it will depend greatly on the measurement method, technique and equipment used. Two different methods or the use of alternative equipment will produce different test results.