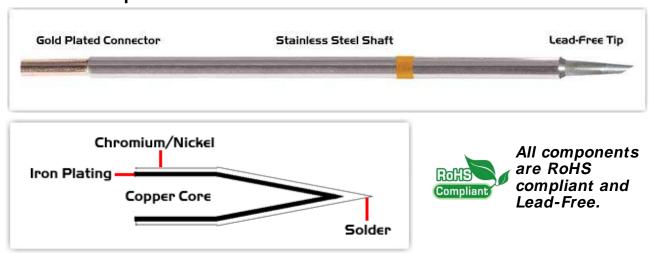

## **Material Composition**

<sup>1</sup> Easy Braid Co. tip cartridges will typically idle within a temperature range of +/-1.1°C. However, there is variation in idle temperature across tip geometries within an individual temperature series. Easy Braid Co. offers a wide variety of tip geometries from 0.25mm fine point tip to 5m chisel. The length and geometry of a tip will have an influence on the tip idle temperature. To accurately measure idle temperature it will depend greatly on the measurement method, technique and equipment used. Two different methods or the use of alternative equipment will produce different test results.