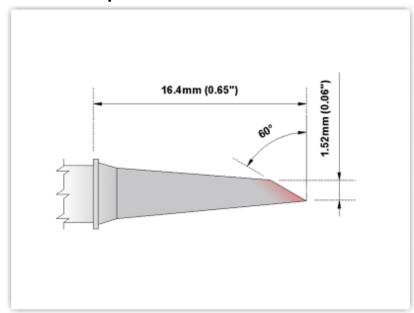

## **Technical Specifications**

EBM7 DS529 Mini-Hoof, 1.52mm (0.06")

Tip Style: Mini-Hoof
Tip Width: 1.52mm (0.06")
Tip Length: 16.40mm (0.65")

700 Type Cartridge<sup>1</sup>: 350°C - 398°C

RoHS Compliant<sup>2</sup> / Lead Free: YES