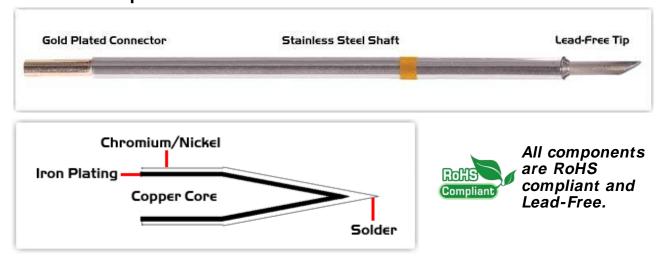

## **Material Composition**

<sup>1</sup> Easy Braid Co. tip cartridges will typically idle within a temperature range of +/-1.1°C. However, there is variation in idle temperature across tip geometries within an individual temperature series. Easy Braid Co. offers a wide variety of tip geometries from 0.25mm fine point tip to 5m chisel. The length and geometry of a tip will have an influence on the tip idle temperature. To accurately measure idle temperature it will depend greatly on the measurement method, technique and equipment used. Two different methods or the use of alternative equipment will produce different test results.