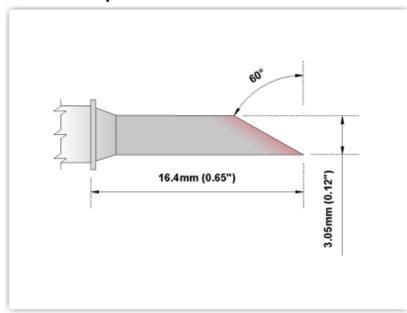

## EBM7LR401

Hoof Long Reach, 3.05mm (0.12")

Tip Style: Hoof Long Reach
Tip Width: 3.05mm (0.12")
Tip Length: 16.40mm (0.65")

700 Type Cartridge<sup>1</sup>: 350°C - 398°C

RoHS Compliant<sup>2</sup> / Lead Free: YES