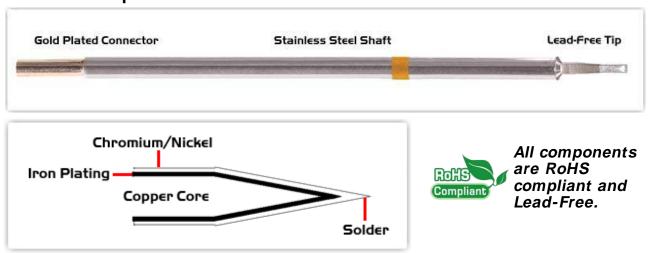

## **Material Composition**

<sup>1</sup> Easy Braid Co. tip cartridges will typically idle within a temperature range of +/-1.1°C. However, there is variation in idle temperature across tip geometries within an individual temperature series. Easy Braid Co. offers a wide variety of tip geometries from 0.25mm fine point tip to 5m chisel. The length and geometry of a tip will have an influence on the tip idle temperature. To accurately measure idle temperature it will depend greatly on the measurement method, technique and equipment used. Two different methods or the use of alternative equipment will produce different test results.