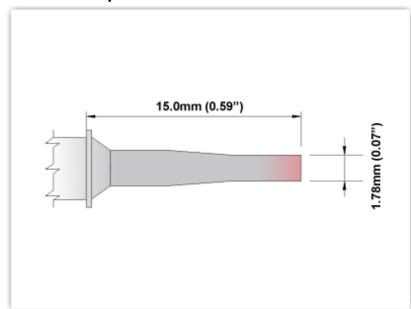

## **EBM7LR403**

Chisel Long Reach, 1.78mm (0.07"), 60°

Tip Style: Chisel Long Reach
Tip Width: 1.78mm (0.07")
Tip Length: 15.00mm (0.59")

700 Type Cartridge<sup>1</sup>: 350°C - 398°C

RoHS Compliant<sup>2</sup> / Lead Free: YES