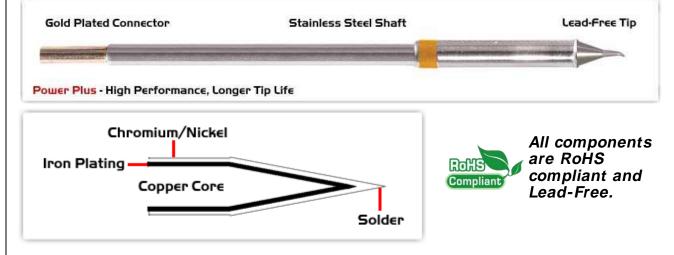

## **Material Composition**

<sup>1</sup> Easy Braid Co. tip cartridges will typically idle within a temperature range of +/-1.1°C. However, there is variation in idle temperature across tip geometries within an individual temperature series. Easy Braid Co. offers a wide variety of tip geometries from 0.25mm fine point tip to 5mm chisel. The length and geometry of a tip will have an influence on the tip idle temperature. To accurately measure idle temperature it will depend greatly on the measurement method, technique and equipment used. Two different methods or the use of alternative equipment will produce different test results.