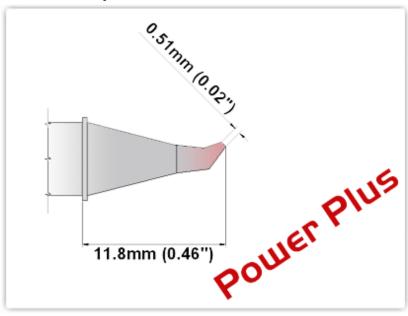

## **Technical Specifications**

EBM7 SB275H

Bent Sharp 30° 0.5mm (0.02")

Tip Style: Bent Sharp 30°
Tip Width: 0.50mm (0.02")
Tip Length: 11.80mm (0.46")

700 Type Cartridge<sup>1</sup>: 350℃ - 398℃

RoHS Compliant<sup>2</sup> / Lead Free: YES