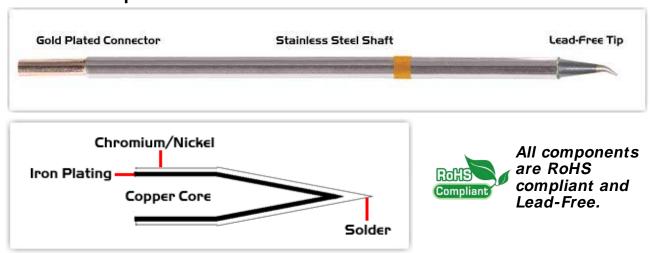

## **Technical Specifications**

EBM7SB276

Sharp Bent, 0.50mm (0.02"), 30°

Tip Style: Sharp Bent
Tip Width: 0.50mm (0.02")
Tip Length: 14.00mm (0.55")

700 Type Cartridge<sup>1</sup>: 350°C - 398°C

RoHS Compliant<sup>2</sup> / Lead Free: YES

## **Material Composition**

<sup>1</sup> Easy Braid Co. tip cartridges will typically idle within a temperature range of +/-1.1°C. However, there is variation in idle temperature across tip geometries within an individual temperature series. Easy Braid Co. offers a wide variety of tip geometries from 0.25mm fine point tip to 5m chisel. The length and geometry of a tip will have an influence on the tip idle temperature. To accurately measure idle temperature it will depend greatly on the measurement method, technique and equipment used. Two different methods or the use of alternative equipment will produce different test results.