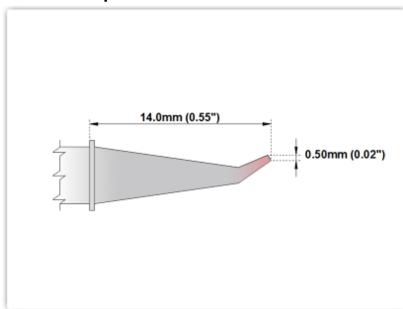

## **Technical Specifications**

EBM7SB276

Sharp Bent, 0.50mm (0.02"), 30°

Tip Style: Sharp Bent
Tip Width: 0.50mm (0.02")
Tip Length: 14.00mm (0.55")

700 Type Cartridge<sup>1</sup>: 350°C - 398°C

RoHS Compliant<sup>2</sup> / Lead Free: YES