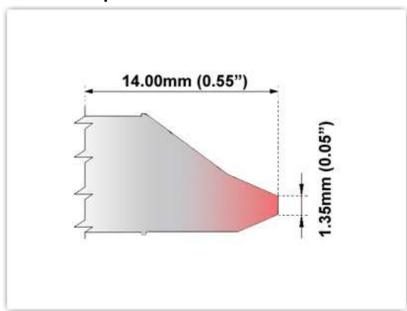

## EBM80 DT005

Desolder Tip - Inner Diameter 1.35mm (0.05")

Tip Style: Desolder

Tip Width: 1.35mm (0.05")
Tip Length: 14.00mm (0.55")

800 Type Cartridge<sup>1</sup>: 420°C - 475°C

RoHS Compliant<sup>2</sup> / Lead Free: YES