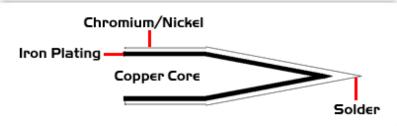

## **Material Composition**

technique and equipment used. Two different methods or the use of alternative equipment will produce different test results.

Easy Braid Co. tip cartridges will typically idle within a temperature range of +/-1.1°C. However, there is variation in idle temperature across tip geometries within an individual temperature series. Easy Braid Co. offers a wide variety of tip geometries from 0.25mm fine point tip to 5mm chisel. The length and geometry of a tip will have an influence on the tip idle temperature. To accurately measure idle temperature it will depend greatly on the measurement method,