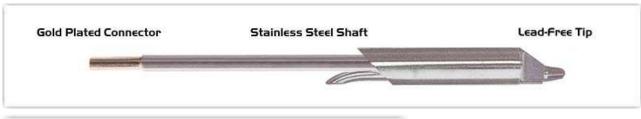

## EBM80 DT005

Desolder Tip - Inner Diameter 1.35mm (0.05")

Tip Style: Desolder

Tip Width: 1.35mm (0.05")
Tip Length: 14.00mm (0.55")

800 Type Cartridge<sup>1</sup>: 420°C - 475°C

RoHS Compliant<sup>2</sup> / Lead Free: YES

Equivalent to: STDC-805

For Use With: EB-9000S, EB-9000S-2, MX500 and MX5000