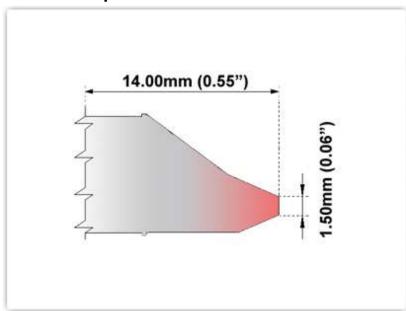

## **EBM80** DT006

Desolder Tip - Inner Diameter 1.50mm (0.06")

Tip Style: Desolder

Tip Width: 1.50mm (0.06")
Tip Length: 14.00mm (0.55")

800 Type Cartridge<sup>1</sup>: 420℃ - 475℃

RoHS Compliant<sup>2</sup> / Lead Free: YES