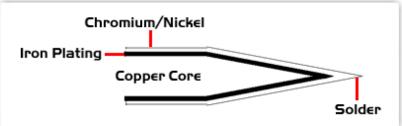

## **Material Composition**

technique and equipment used. Two different methods or the use of alternative equipment will produce different test results.

Easy Braid Co. tip cartridges will typically idle within a temperature range of +/-1.1°C. However, there is variation in idle temperature across tip geometries within an individual temperature series. Easy Braid Co. offers a wide variety of tip geometries from 0.25mm fine point tip to 5mm chisel. The length and geometry of a tip will have an influence on the tip idle temperature. To accurately measure idle temperature it will depend greatly on the measurement method,