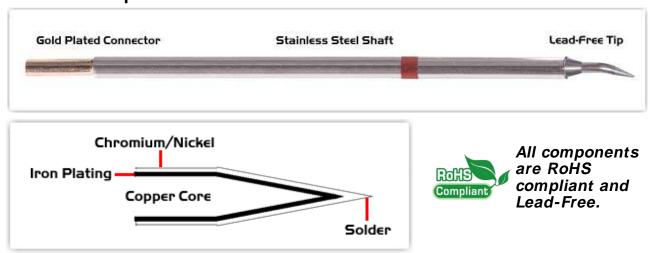

Equivalent to: STTC-840

For Use With: EB-9000S, EB-9000S-2, MX500 and MX5000

## **Material Composition**

<sup>1</sup> Easy Braid Co. tip cartridges will typically idle within a temperature range of +/-1.1°C. However, there is variation in idle temperature across tip geometries within an individual temperature series. Easy Braid Co. offers a wide variety of tip geometries from 0.25mm fine point tip to 5m chisel. The length and geometry of a tip will have an influence on the tip idle temperature. To accurately measure idle temperature it will depend greatly on the measurement method, technique and equipment used. Two different methods or the use of alternative equipment will produce different test results.