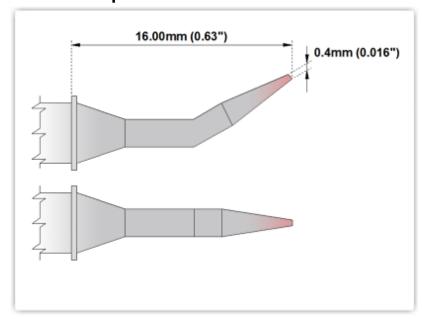

## EBM8B325

Bent Sharp, 0.40mm (0.016"), 30°

Tip Style: Bent Sharp
Tip Width: 0.40mm (0.016")
Tip Length: 16.00mm (0.63")

800 Type Cartridge<sup>1</sup>: 420°C - 475°C

RoHS Compliant<sup>2</sup> / Lead Free: YES