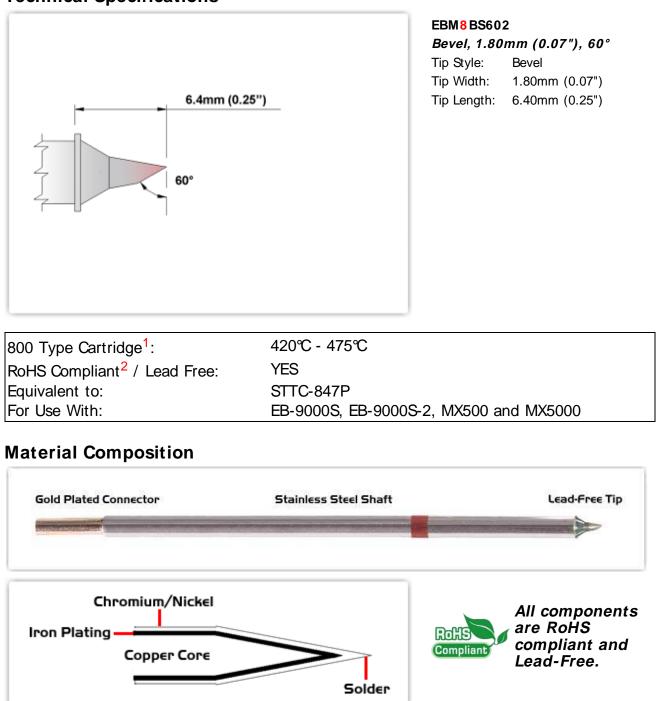

## **Technical Specifications**

<sup>1</sup> Easy Braid Co. tip cartridges will typically idle within a temperature range of +/-1.1°C. However, there is variation in idle temperature across tip geometries within an individual temperature series. Easy Braid Co. offers a wide variety of tip geometries from 0.25mm fine point tip to 5m chisel. The length and geometry of a tip will have an influence on the tip idle temperature. To accurately measure idle temperature it will depend greatly on the measurement method, technique