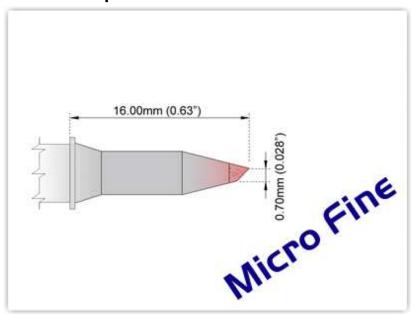

## **EBM8BV007**

Bevel 45° 0.7mm (0.028"), Micro Fine

Tip Style: Bevel

Tip Width: 0.70mm (0.03")
Tip Length: 16.00mm (0.63")

800 Type Cartridge<sup>1</sup>: 420°C - 475°C

RoHS Compliant<sup>2</sup> / Lead Free: YES