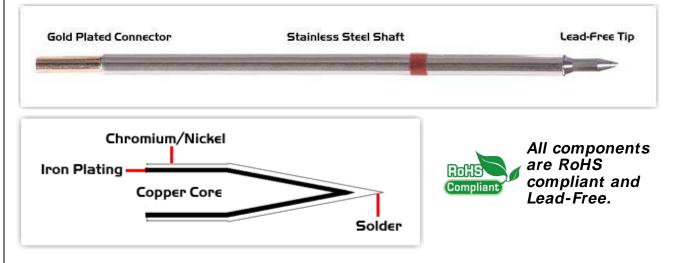

## **Material Composition**

<sup>1</sup> Easy Braid Co. tip cartridges will typically idle within a temperature range of +/-1.1°C. However, there is variation in idle temperature across tip geometries within an individual temperature series. Easy Braid Co. offers a wide variety of tip geometries from 0.25mm fine point tip to 5mm chisel. The length and geometry of a tip will have an influence on the tip idle temperature. To accurately measure idle temperature it will depend greatly on the measurement method, technique and equipment used. Two different methods or the use of alternative equipment will produce different test results.

 $<sup>2\,</sup>$  Please refer to  $\underline{\text{http://www.rohs.gov.uk}}$  for details on RoHS Compliance.