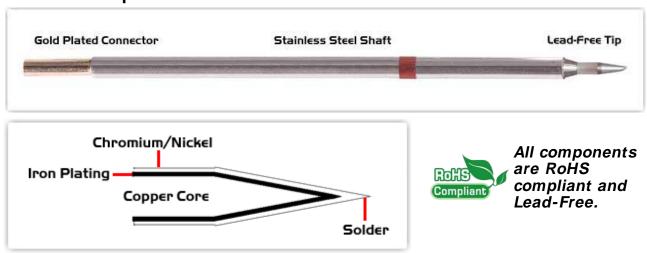

## **Material Composition**

<sup>1</sup> Easy Braid Co. tip cartridges will typically idle within a temperature range of +/-1.1°C. However, there is variation in idle temperature across tip geometries within an individual temperature series. Easy Braid Co. offers a wide variety of tip geometries from 0.25mm fine point tip to 5m chisel. The length and geometry of a tip will have an influence on the tip idle temperature. To accurately measure idle temperature it will depend greatly on the measurement method, technique and equipment used. Two different methods or the use of alternative equipment will produce different test results.