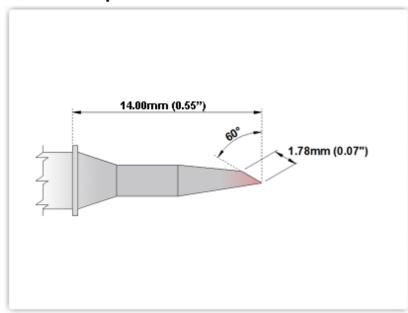

## **EBM8BV350**

Bevel, 1.78mm (0.07"), 60°

Tip Style: Bevel

Tip Width: 1.78mm (0.07")
Tip Length: 14.00mm (0.55")

800 Type Cartridge<sup>1</sup>: 420°C - 475°C

RoHS Compliant<sup>2</sup> / Lead Free: YES

Equivalent to: STTC-847