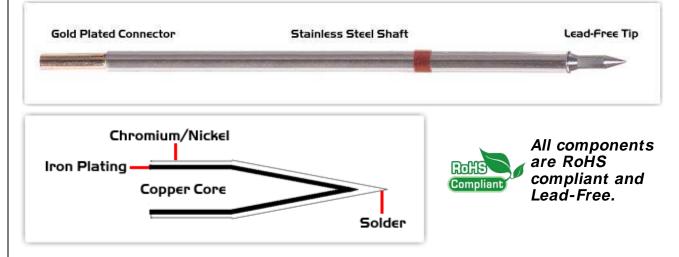

## **Material Composition**

<sup>1</sup> Easy Braid Co. tip cartridges will typically idle within a temperature range of +/-1.1°C. However, there is variation in idle temperature across tip geometries within an individual temperature series. Easy Braid Co. offers a wide variety of tip geometries from 0.25mm fine point tip to 5mm chisel. The length and geometry of a tip will have an influence on the tip idle temperature. To accurately measure idle temperature it will depend greatly on the measurement method, technique and equipment used. Two different methods or the use of alternative equipment will produce different test results.