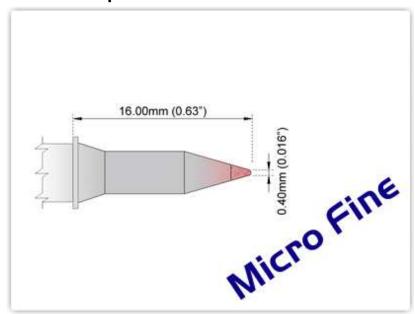

## EBM8C004

Conical 0.40mm (0.016"), Micro Fine

Tip Style: Conical

Tip Width: 0.40mm (0.016")
Tip Length: 13.00mm (0.51")

800 Type Cartridge<sup>1</sup>: 420°C - 475°C

RoHS Compliant<sup>2</sup> / Lead Free: YES